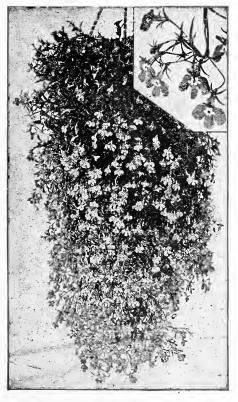

velty, and one of the most beautiful climbers; the result of a cross between Ipomoea Qua-moclit or Cypress Vine and Ipomoea Coccinea. A very rapid grower and free bloomer; leaves dark green and deeply laciniated; hears a great profusion of fiery, cardinal red flowers which are about 1½ inches in diameter. In order to have good germination of the seed a small notch should he filed or cut in each seed. Per trade pkt., 50c.; \$3.00 per oz.

#### **LOBELIA HYBRIDA—Sapphire**

This new trailing variety is of remark-ably strong growth; the flowers are un-usually large for a Lobelia, measuring three-quarter inch across, and are thickly set on the long, graceful sprays of foli-age; color of flowers intense deep blue with large and clearly defined white eye. Per trade pkt., 40c.; \$1.00 per ½ oz.



Lobelia Hybrida-Sapphire

#### **DIMORPHOTHECA AURANTIACA New Hybrids Mixed**

An extremely showy annual; the plants are of branching hahit, growing 12 to 15 inches high and flowering pro-fusely; its Marguerite-like hlossoms are  $2\frac{1}{2}$  to  $2\frac{3}{4}$  inches in diameter. These hybrids vary in color from white to red, and tints of sulphur, lemon and golden yellow, orange, salmon, etc. Per trade pkt., 30c.; \$1.25 per oz.

### LARGE FLOWERING DWARF

**PETUNIA**—Ideal

A magnificent new dwarf strain of large flowered Petunia. The plants, which are of strong, robust growth, are 12 to 15 inches in height, and produce enormous flowers, many of which meas-ure 6 inches in diameter, and of varied and exquisite coloring. An ideal pot plant. Per pkt., 30c.; 80c. per 3 pkts.

#### **NE